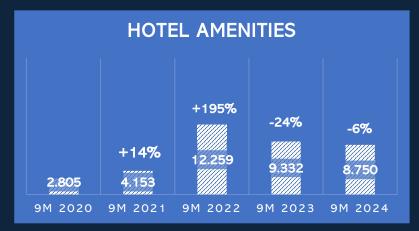

# 9M Sales by Category (in €'000)

9M 2024: +4,5%

### 9M Review by Business Segment (in €′000)

|                                   | NET SALES | EBITDA (Adj)  | EBITDA (Adj) |
|-----------------------------------|-----------|---------------|--------------|
| OWN BRANDS Dif % vs 9M 2023       | 14.962    | 1.567         | 10%          |
|                                   | 14%       | <i>348</i>    | +116 bps     |
| HOTEL AMENITIES  Dif % vs 9M 2023 | 8.750     | 1.861         | 21%          |
|                                   | -6%       | <i>-17</i>    | +114 bps     |
| 3 <sup>rd</sup> PARTY & PL        | 17.696    | 2. <b>594</b> | 15%          |
| Dif % vs 9M 2023                  | -1%       | 86            | +64 bps      |
| SPECIALTY BASES  Dif % vs 9M 2023 | 8.154     | 2.094         | 26%          |
|                                   | 14%       | 753           | +690 bps     |
| TOTAL  Dif % vs 9M 2023           | 49.562    | 8.116         | 16%          |
|                                   | 4%        | 1.170         | +174 bps     |

EBITDA (Adj) +€1,17M vs 9M 23

BITDA (Adj) @16,4%

Margin Improved in All Segments

%

- Specialty Bases leading in EBITDA% and margin improvement vs 9M '23.
- · Own Retail Brands performance back on track in 2<sup>nd</sup> half, after a demanding start of the year

#### **TURNOVER**

- Own Retail Brands expected to deliver strong double-digit growth & market share increase
- Hotel Amenities expected to close the gap in performance vs 2023, led by own hotel brands exports
- 3rd Party & PL is projected to close 2024 slightly lower vs prior year as the new partnership full effect has been delayed
- Specialty Bases is estimated to continue positive trend