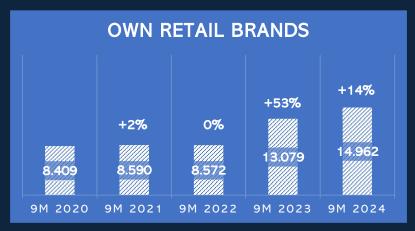

# 9M Sales by Category (in €'000)

9M 2024: +4,5%

### 9M Review by Business Segment (in €′000)

|                                   | NET SALES | EBITDA (Adj)  | EBITDA (Adj) |
|-----------------------------------|-----------|---------------|--------------|
| OWN BRANDS Dif % vs 9M 2023       | 14.962    | 1.567         | 10%          |
|                                   | 14%       | <i>348</i>    | +116 bps     |
| HOTEL AMENITIES  Dif % vs 9M 2023 | 8.750     | 1.861         | 21%          |
|                                   | -6%       | <i>-17</i>    | +114 bps     |
| 3 <sup>rd</sup> PARTY & PL        | 17.696    | 2. <b>594</b> | 15%          |
| Dif % vs 9M 2023                  | -1%       | 86            | +64 bps      |
| SPECIALTY BASES  Dif % vs 9M 2023 | 8.154     | 2.094         | 26%          |
|                                   | 14%       | 753           | +690 bps     |
| TOTAL  Dif % vs 9M 2023           | 49.562    | 8.116         | 16%          |
|                                   | 4%        | 1.170         | +174 bps     |

EBITDA (Adj) +€1,17M vs 9M 23

BITDA (Adj) @16,4%

Margin Improved in All Segments

%

- Specialty Bases leading in EBITDA% and margin improvement vs 9M '23.
- · Own Retail Brands performance back on track in 2<sup>nd</sup> half, after a demanding start of the year

#### **TURNOVER**

- Own Retail Brands expected to deliver strong double-digit growth & market share increase
- Hotel Amenities expected to close the gap in performance vs 2023, led by own hotel brands exports
- 3rd Party & PL is projected to close 2024 slightly lower vs prior year as the new partnership full effect has been delayed
- Specialty Bases is estimated to continue positive trend