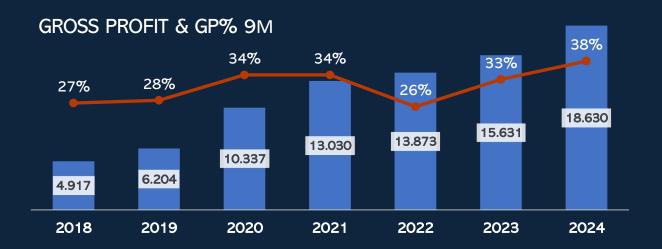

# 9M Sales by Category (in €'000)

9M 2024: +4,5%

### Financial Results (in €'000)

|                           | 9M 2024 |
|---------------------------|---------|
| Net Sales                 | 49.562  |
| Gross Profit              | 18.630  |
| Gross Profit margin       | 37,6%   |
|                           |         |
| Earnings before Taxes,    |         |
| Interest & Depreciation   |         |
| (EBITDA)                  | 8.116   |
| EBITDA margin             | 16,4%   |
|                           |         |
| Earnings before Tax (EBT) | 4.769   |
| EBT margin                | 9,6%    |
|                           |         |
| Earnings aftet Tax (EAT)  | 3.921   |
| EAT margin                | 7,9%    |
| Earnings per share        | 0,1447  |

| 9M 2023 | D%  |
|---------|-----|
| 47.437  | 4%  |
| 15.631  | 19% |
| 33,0%   |     |
|         | -   |
|         |     |
| 6.946   | 17% |
| 14,6%   |     |
|         |     |
| 3.621   | 32% |
| 7,6%    |     |
|         |     |
| 2.784   | 41% |
| 5,9%    |     |
|         |     |
| 0,1027  | 41% |

- Gross Profit improvement attributed to increased Own Retail Brands contribution
- Earnings after Tax benefited by reduced tax liability for the year due to investments' completion leading to tax exemptions

## GP & EBITDA (adjusted) Evolution 9M 2024 (in €'000)

- Gross Profit & GP margin historically high
- GP% improvement attributed to increased contribution of Own Retail Brands
- EBITDA adjusted displays highest performance in absolute & strong improvement in margin %