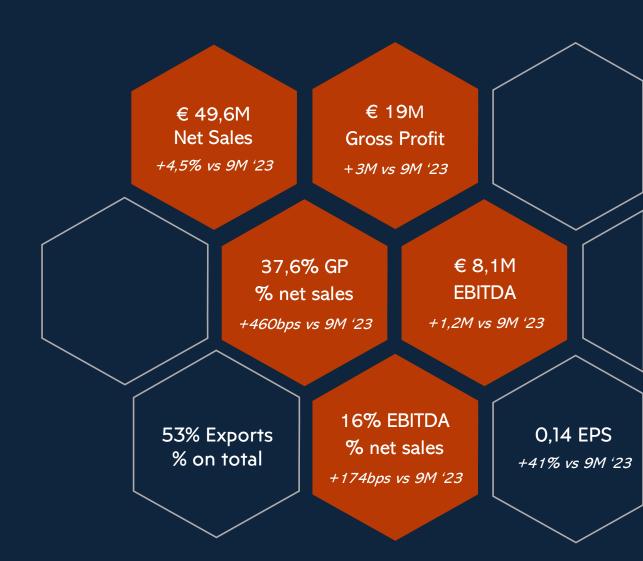

### Financial Results (in €'000)

|                           | 9M 2024 |
|---------------------------|---------|
| Net Sales                 | 49.562  |
| Gross Profit              | 18.630  |
| Gross Profit margin       | 37,6%   |
|                           |         |
| Earnings before Taxes,    |         |
| Interest & Depreciation   |         |
| (EBITDA)                  | 8.116   |
| EBITDA margin             | 16,4%   |
|                           |         |
| Earnings before Tax (EBT) | 4.769   |
| EBT margin                | 9,6%    |
|                           |         |
| Earnings aftet Tax (EAT)  | 3.921   |
| EAT margin                | 7,9%    |
| Earnings per share        | 0,1447  |

| 9M 2023 | D%  |
|---------|-----|
| 47.437  | 4%  |
| 15.631  | 19% |
| 33,0%   |     |
|         | -   |
|         |     |
| 6.946   | 17% |
| 14,6%   |     |
|         |     |
| 3.621   | 32% |
| 7,6%    |     |
|         |     |
| 2.784   | 41% |
| 5,9%    |     |
|         |     |
| 0,1027  | 41% |