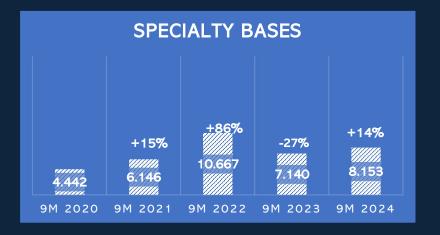

# 9M Sales by Category (in €'000)

9M 2024: +4,5%

### 9M Review by Business Segment (in €′000)

|                                   | NET SALES | EBITDA (Adj)  | EBITDA (Adj) |
|-----------------------------------|-----------|---------------|--------------|
| OWN BRANDS Dif % vs 9M 2023       | 14.962    | 1.567         | 10%          |
|                                   | 14%       | <i>348</i>    | +116 bps     |
| HOTEL AMENITIES  Dif % vs 9M 2023 | 8.750     | 1.861         | 21%          |
|                                   | -6%       | <i>-17</i>    | +114 bps     |
| 3 <sup>rd</sup> PARTY & PL        | 17.696    | 2. <b>594</b> | 15%          |
| Dif % vs 9M 2023                  | -1%       | 86            | +64 bps      |
| SPECIALTY BASES  Dif % vs 9M 2023 | 8.154     | 2.094         | 26%          |
|                                   | 14%       | 753           | +690 bps     |
| TOTAL  Dif % vs 9M 2023           | 49.562    | 8.116         | 16%          |
|                                   | 4%        | 1.170         | +174 bps     |

EBITDA (Adj) +€1,17M vs 9M 23

BITDA (Adj) @16,4%

Margin Improved in All Segments

%

- Specialty Bases leading in EBITDA% and margin improvement vs 9M '23.
- · Own Retail Brands performance back on track in 2<sup>nd</sup> half, after a demanding start of the year

#### **TURNOVER**

- Own Retail Brands expected to deliver strong double-digit growth & market share increase
- Hotel Amenities expected to close the gap in performance vs 2023, led by own hotel brands exports
- 3rd Party & PL is projected to close 2024 slightly lower vs prior year as the new partnership full effect has been delayed
- Specialty Bases is estimated to continue positive trend