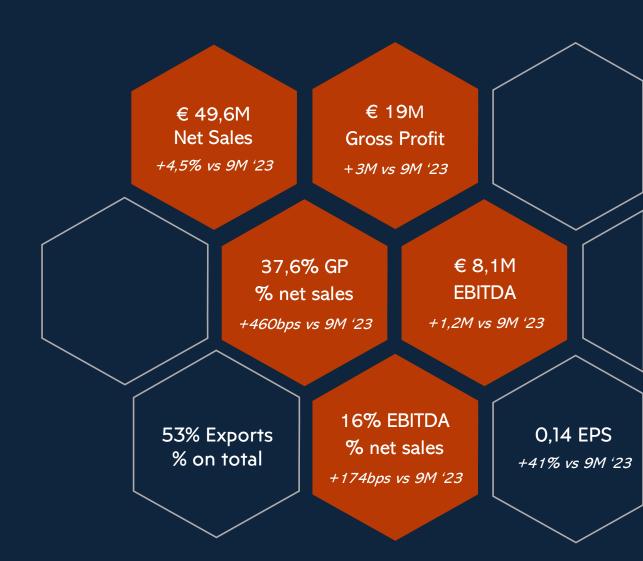

### Financial Results (in €'000)

|                           | 9M 2024 |
|---------------------------|---------|
| Net Sales                 | 49.562  |
| Gross Profit              | 18.630  |
| Gross Profit margin       | 37,6%   |
|                           |         |
| Earnings before Taxes,    |         |
| Interest & Depreciation   |         |
| (EBITDA)                  | 8.116   |
| EBITDA margin             | 16,4%   |
|                           |         |
| Earnings before Tax (EBT) | 4.769   |
| EBT margin                | 9,6%    |
|                           |         |
| Earnings aftet Tax (EAT)  | 3.921   |
| EAT margin                | 7,9%    |
| Earnings per share        | 0,1447  |

| 9M 2023 | D%  |
|---------|-----|
| 47.437  | 4%  |
| 15.631  | 19% |
| 33,0%   |     |
|         | -   |
|         |     |
| 6.946   | 17% |
| 14,6%   |     |
|         |     |
| 3.621   | 32% |
| 7,6%    |     |
|         |     |
| 2.784   | 41% |
| 5,9%    |     |
|         |     |
| 0,1027  | 41% |

- Gross Profit improvement attributed to increased Own Retail Brands contribution
- Earnings after Tax benefited by reduced tax liability for the year due to investments' completion leading to tax exemptions

Interim Dividend 0,03 announced to be distributed 15/11/24