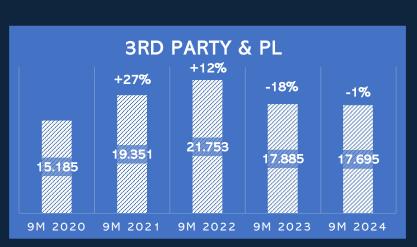

# 9M Sales by Category (in €'000)

9M 2024: +4,5%

### 9M Review by Business Segment (in €′000)

|                                   | NET SALES | EBITDA (Adj)  | EBITDA (Adj) |
|-----------------------------------|-----------|---------------|--------------|
| OWN BRANDS Dif % vs 9M 2023       | 14.962    | 1.567         | 10%          |
|                                   | 14%       | <i>348</i>    | +116 bps     |
| HOTEL AMENITIES  Dif % vs 9M 2023 | 8.750     | 1.861         | 21%          |
|                                   | -6%       | <i>-17</i>    | +114 bps     |
| 3 <sup>rd</sup> PARTY & PL        | 17.696    | 2. <b>594</b> | 15%          |
| Dif % vs 9M 2023                  | -1%       | 86            | +64 bps      |
| SPECIALTY BASES  Dif % vs 9M 2023 | 8.154     | 2.094         | 26%          |
|                                   | 14%       | 753           | +690 bps     |
| TOTAL  Dif % vs 9M 2023           | 49.562    | 8.116         | 16%          |
|                                   | 4%        | 1.170         | +174 bps     |

EBITDA (Adj) +€1,17M vs 9M 23

BITDA (Adj) @16,4%

Margin Improved in All Segments

%

- Specialty Bases leading in EBITDA% and margin improvement vs 9M '23.
- · Own Retail Brands performance back on track in 2<sup>nd</sup> half, after a demanding start of the year

#### **TURNOVER**

- Own Retail Brands expected to deliver strong double-digit growth & market share increase
- Hotel Amenities expected to close the gap in performance vs 2023, led by own hotel brands exports
- 3rd Party & PL is projected to close 2024 slightly lower vs prior year as the new partnership full effect has been delayed
- Specialty Bases is estimated to continue positive trend