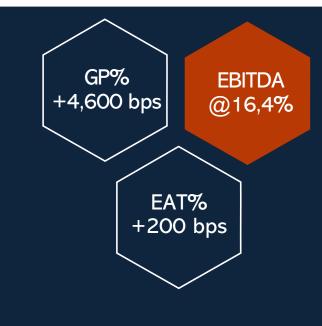

### Financial Results (in €'000)

|                           | 9M 2024 |
|---------------------------|---------|
| Net Sales                 | 49.562  |
| Gross Profit              | 18.630  |
| Gross Profit margin       | 37,6%   |
|                           |         |
| Earnings before Taxes,    |         |
| Interest & Depreciation   |         |
| (EBITDA)                  | 8.116   |
| EBITDA margin             | 16,4%   |
|                           |         |
| Earnings before Tax (EBT) | 4.769   |
| EBT margin                | 9,6%    |
|                           |         |
| Earnings aftet Tax (EAT)  | 3.921   |
| EAT margin                | 7,9%    |
| Earnings per share        | 0,1447  |

## GP & EBITDA (adjusted) Evolution 9M 2024 (in €'000)

- Gross Profit & GP margin historically high
- GP% improvement attributed to increased contribution of Own Retail Brands
- EBITDA adjusted displays highest performance in absolute & strong improvement in margin %

EBITDA (Adj) +€1,17M vs 9M 23

BITDA (Adj) @16,4%

Margin Improved in All Segments

%

- Specialty Bases leading in EBITDA% and margin improvement vs 9M '23.
- · Own Retail Brands performance back on track in 2<sup>nd</sup> half, after a demanding start of the year