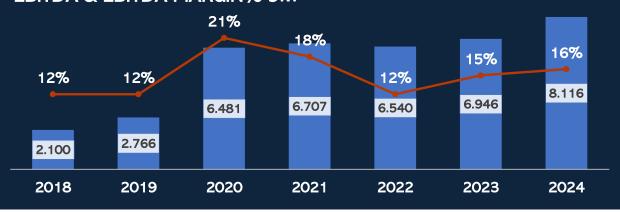

### Financial Results (in €'000)

|                           | 9M 2024 |
|---------------------------|---------|
| Net Sales                 | 49.562  |
| Gross Profit              | 18.630  |
| Gross Profit margin       | 37,6%   |
|                           |         |
| Earnings before Taxes,    |         |
| Interest & Depreciation   |         |
| (EBITDA)                  | 8.116   |
| EBITDA margin             | 16,4%   |
|                           |         |
| Earnings before Tax (EBT) | 4.769   |
| EBT margin                | 9,6%    |
|                           |         |
| Earnings aftet Tax (EAT)  | 3.921   |
| EAT margin                | 7,9%    |
| Earnings per share        | 0,1447  |

| 9M 2023 | D%  |
|---------|-----|
| 47.437  | 4%  |
| 15.631  | 19% |
| 33,0%   |     |
|         | -   |
|         |     |
| 6.946   | 17% |
| 14,6%   |     |
|         |     |
| 3.621   | 32% |
| 7,6%    |     |
|         |     |
| 2.784   | 41% |
| 5,9%    |     |
|         |     |
| 0,1027  | 41% |

## GP & EBITDA (adjusted) Evolution 9M 2024 (in €'000)

- Gross Profit & GP margin historically high
- GP% improvement attributed to increased contribution of Own Retail Brands
- EBITDA adjusted displays highest performance in absolute & strong improvement in margin %

EBITDA (Adj) +€1,17M vs 9M 23

BITDA (Adj) @16,4%

Margin Improved in All Segments

%

- Specialty Bases leading in EBITDA% and margin improvement vs 9M '23.
- · Own Retail Brands performance back on track in 2<sup>nd</sup> half, after a demanding start of the year