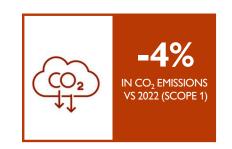

### 2030 Ambition

100% Plastic Free own brand bar soap packaging

30% of plastic packaging from PCR (775tn in 2023)

Continuous efforts for Water, Energy and CO<sub>2</sub> Emissions reduction